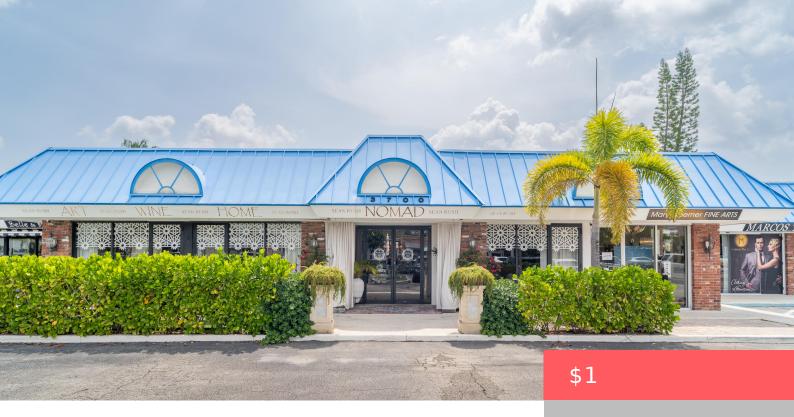

## 3700 DIXIE HIGHWAY, WEST PALM BEACH, FL, 33405

https://comwire.com

3700 S. DIXIE LOCATED IN THE HEART OF ANTIQUE ROW, WEST PALM BEACH. 2659SF.THIS PRIME RETAIL/SHOWROOM/GALLERY LOCATION IS IN THE CENTER OF WEST PALM BEACH'S ESTABLISHED DESIGN DISTRICT ON S. DIXIE HIGHWAY WITH EXCELLENT VISIBILITY SIGNAGE AND PARKING. DESIGNED, BUILT AND OPERATED BY GALLERY OWNER AND INTERIOR DESIGNER, SEAN RUSH ATALIER/GALLERY NOMAD. SEAN RUSH ATALIER + Read More