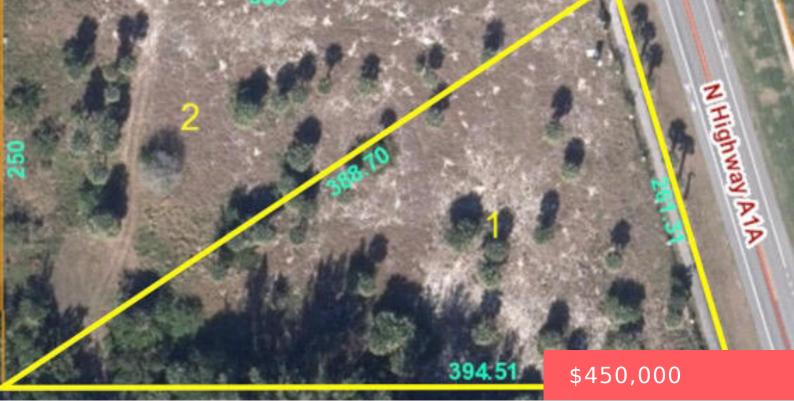

# 3701 N HWY A1A, FORT PIERCE, FL 34949, USA

https://comwire.com

Whimbrel Landing 1.13 acre Lot 1 – sold with Lots 2 (RX-1094223), 3 (RX-10949225), and 4 (RX-10949231). Canal access to Indian River and Ft. Pierce Jetty.

### Site Details

Acres: 1.13 Improvements: Cleared

Waterfront Details: Lagoon, Mangrove, Navigable, Ocean Access, River

Front Exp: East
Lot Description: 1 to < 2 Acres</pre>

Ground Cover: Brush,Weeds

Lot SqFt: 49223.00