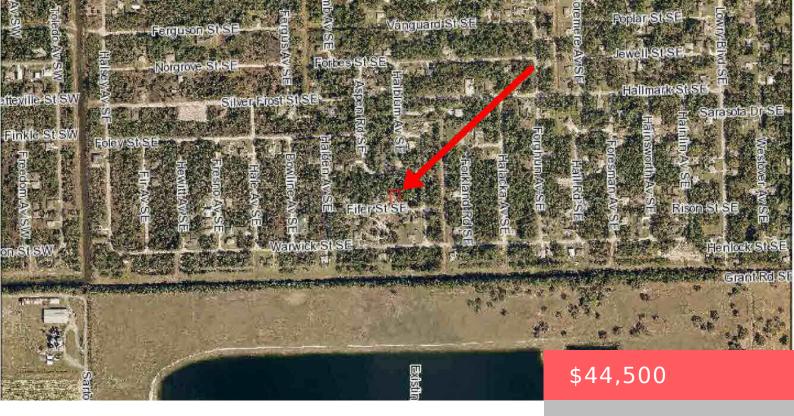

### 373 FIFER ST SE, PALM BAY, FL 32909, USA

https://comwire.com

Nice land for building

• Active

# **Basics**

Comwire last checked: 7:55 am on April 15, Listing updated: January 16, 2025 at 5:32 pm

2025

**Days on Comwire:** 203 **Status:** Active

**Lot size: 0.23** sq ft **Est. Taxes:** \$219.90

Price/Acre: \$193,478.26 For Sale: No

#### **Site Details**

**Acres:** 0.23 **Lot SqFt:** 10019.00

Improvements: None Utilities On Site: None

Front Exp: South Lot Description: < 1/4 Acre

Roads: City/County Maint., County Road Ground Cover: Brush, Grassed