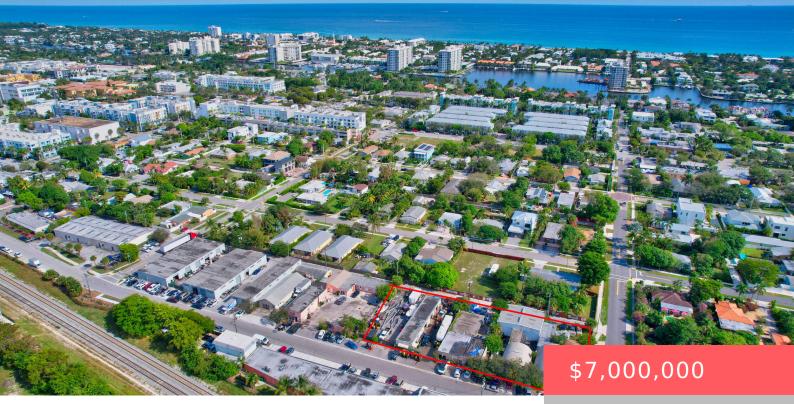

## 375 2ND AVENUE, DELRAY BEACH, FL, 33483

https://comwire.com

• Active

• 3304.00 sq ft

Year built: 1949 Listing Office Id: 607050 Building size (SF): 3304.00 sq ft For Sale: Yes Listing Office Name: Coldwell Banker Realty /Delray Beach

## **Building Details**

Type: MultiFamily (5+ Units) Stories: 1.0 Construction: Aluminum Siding Roof: Aluminum Tax Year: 2024 Docs Available: Survey Building Type: Warehouse Heating: Central Floor covering: Concrete Real Estate Taxes: \$10,664.60 Cooling: Central Building Info Available: Photos