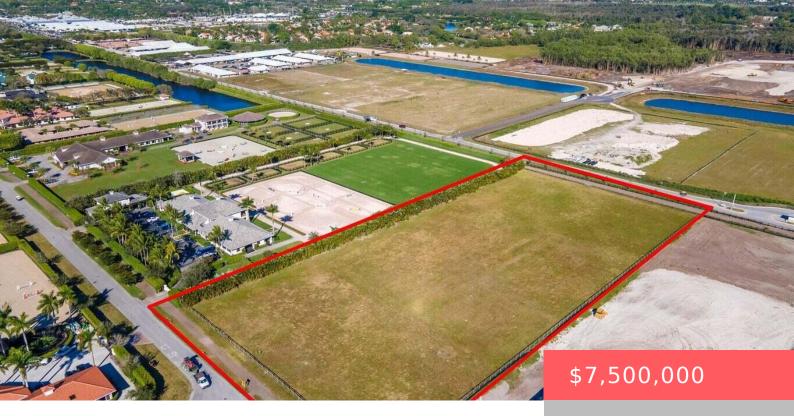

# 3758 GRAND PRIX FARMS RD, WELLINGTON, FL 33414, USA

https://comwire.com

Located in the prestigious gated community of Grand Prix Village South & just a stone's throw from the Winter Equestrian Festival – this 4.88 acre lot is cleared and ready for you to build the farm of your dreams! The community has a 24-hour manned gate, bridle path to the Showgrounds and city water! This

#### **Site Details**

**Acres:** 4.88 **Lot SqFt:** 212433.00

Improvements: Cleared, Drainage Utilities On Site: None

Front Exp: West Lot Description: 3 to < 5 Acres

**Subdiv Info:** Horse Trails, Horses Permitted **Roads:** Paved