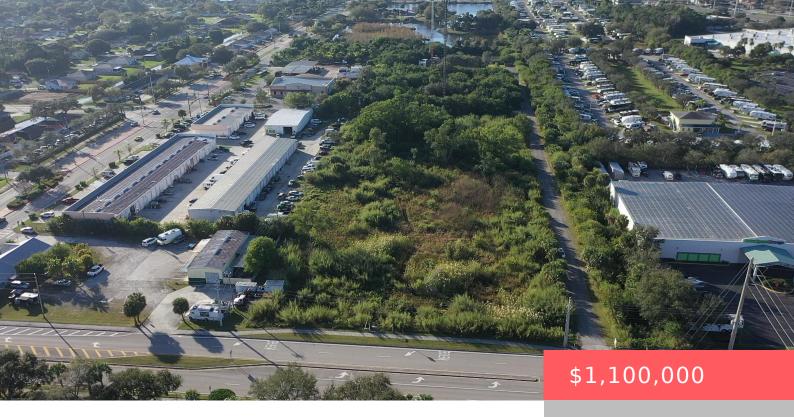

# 10249 SE LENNARD RD, PORT ST. LUCIE, FL 34952, USA

https://comwire.com

This 6.67 acre parcel is ready for development on Jennings Road in Port St. Lucie, Florida. It is zoned General Commercial and is ready for multi-purpose use such as retail, business, office, bank, restaurant, storage facility, car wash and more. EXCELLENT FRONTAGE – property measures approximately 875′ deep by 331′ wide. The site is bordered

#### **Site Details**

**Acres:** 6.67 **Lot SqFt:** 290545.00

Improvements: None Utilities On Site: Public Water, Sewer

Front Exp: North Lot Description: 5 to 10 Acres

Roads: City/County Maint., Paved, Public Ground Cover: Brush, Weeds