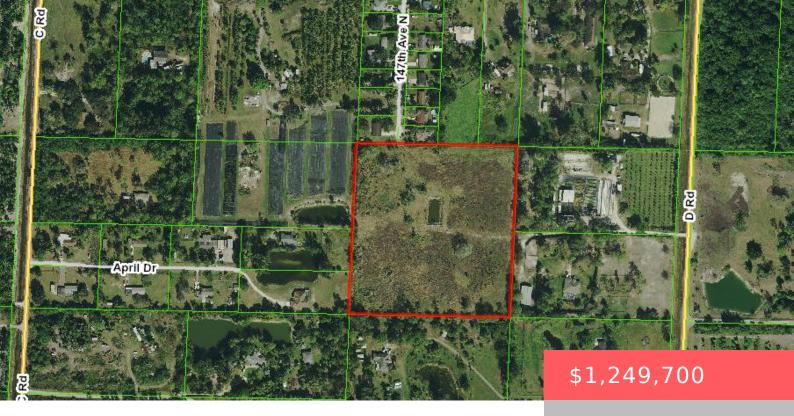

#### 3793 D RD, LOXAHATCHEE, FL 33470, USA

https://comwire.com

Unique opportunity to own 10 acres for your equestrian estate. Incredible potential in the developing area of Loxahatchee. Totally cleared and fenced ready to build your dream home. Property is high and dry. This is a perfect property for real estate investors, developers or equestrian lovers. 8.3 miles from the WEF 8 miles from the

### **Site Details**

**Acres:** 10.00 **Lot SqFt:** 435600.00

Improvements: Cleared Utilities On Site: Electric

Waterfront Details: Pond Front Exp: East

**Lot Description:** 5 to 10 Acres **Subdiv Info:** Horse Trails, Horses Permitted