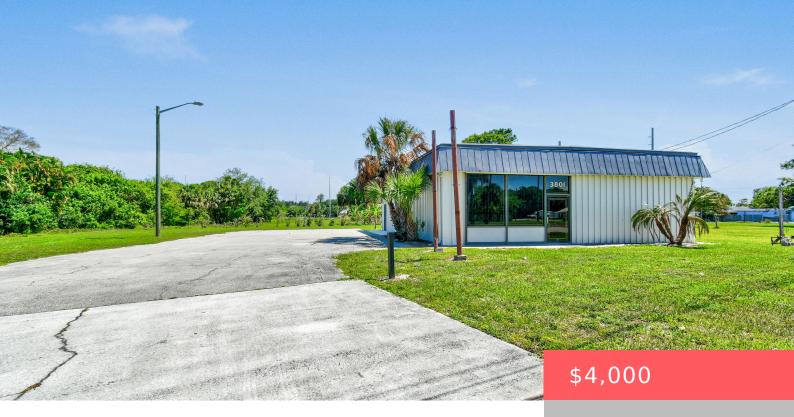

## 3801 OKEECHOBEE ROAD, FORT PIERCE, FL, 34947

https://comwire.com

Available for lease, Commercial single standing building 2000 sq feet with its own parking lot on Okeechobee Rd and a side garage door. Completely remodeled interior with a small Kitchen area with a storage room and bathroom with a big open area with high ceilings. The building has a new roof and new A/C unit,

## **Building Details**

Type: Retail Building Type: Free Standing

Stories: 1.0 Heating: Central Building

**Construction:** Aluminum Siding **Floor covering:** Concrete, Laminate

**Roof:** Metal **Real Estate Taxes:** \$3,411.53