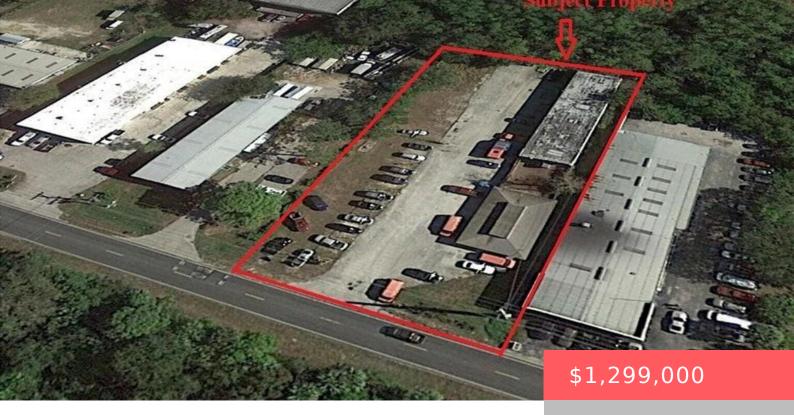

## 3802 OLEANDER AVENUE, FORT PIERCE, FL, 34982

https://comwire.com

Industrial commercial MULTI-TENANT INVESTMENT OPPORTUNITY LT INDUSTRIAL WAREHOUSE BUILDING with 5 bays totaling 4020sq ft built in 1985 and an office building with a total of 1620sq ft 4 of the bays were completely drywalled and insulated cooled with 2 5ton a/c units and are currently being used as a auditorium 5th bay and SEPERATE

+ Read More

- Active
- 5520.00 sa ft

## **Basics**

Comwire last checked: 11:08 pm on June Listing updated: April 29, 2025 at 8:07 pm

07, 2025

**Days on Comwire: 251** Year built: 1973

Status: Active Listing Office Id: 276736100

Date added: September 29, 2024 at 2:42 Building size (SF): 5520.00 sq ft