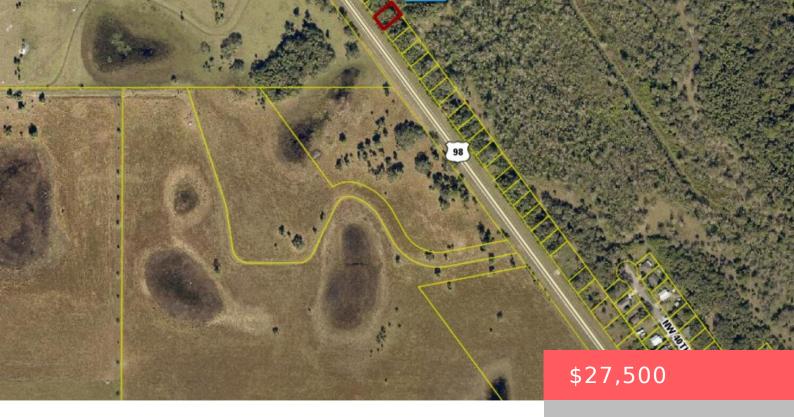

### 3804 US-98, OKEECHOBEE, FL, 34972

https://comwire.com

BASSWOOD~ Right of Hwy 98th. Zoned Ag. Future Land Use: Urban Residential Mixed Use. NON-HOA. ADJACENT LOT also FOR SALE. FPL electricity. Close to Walmart, Publix, Winn-Dixie, Home Depot, schools, hospital and 441. School bus route stops. Call before it is gone!

#### **Site Details**

**Acres:** 0.19 **Lot SqFt:** 8250.00

**Lot Dimensions:** 75.0 ft x 110.0 ft **Improvements:** None **Utilities On Site:** None **Front Exp:** Southwest

View: Other Lot Description: < 1/4 Acre, Paved Road, Treed Lot

Roads: Highway, Paved Ground Cover: Palmetto, Weeds