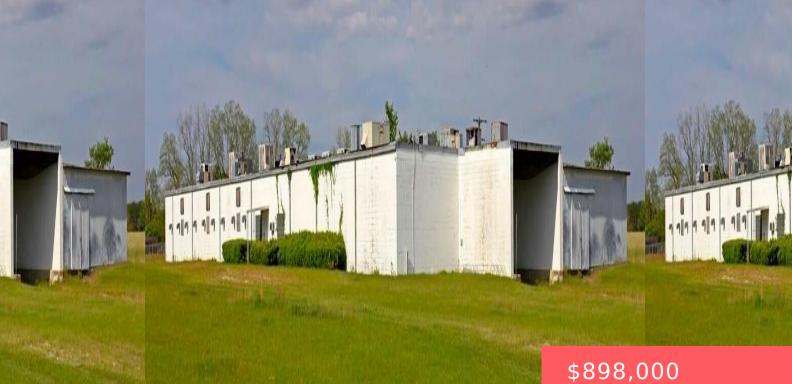

### 3809 COUNTY ROAD 255, MADISON, FL, 32340

https://comwire.com

Possible Owner financing, 18,400 sq.ft.Warehouse & 31 Acres, only 1,400 feet from Love's Travel Stop, another truck stop & a restaurant on Interstate I-10, Madison County! Good site for an overnight RV Park, long term trailer park, and home Subdivision, or Industrial Warehouses..Crossroads between Tallahassee, Valdosta, GA. & Jacksonville!

# **Building Details**

Type: Mixed Use Stories: 1.0 Construction: CBS Roof: Built-Up Tax Year: 2023 Docs Available: None Building Type: Free Standing, Warehouse Heating: Central Floor covering: Concrete Real Estate Taxes: \$4,939 Cooling: Central Info Available: Deed