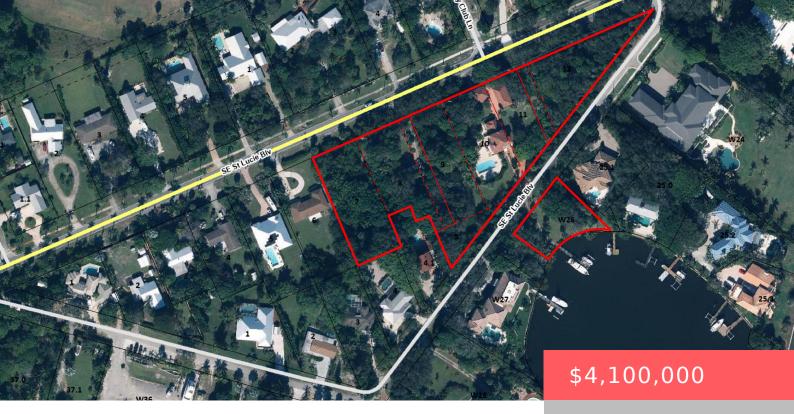

# 3813 SE OLD ST LUCIE BLVD, STUART, FL 34996, USA

https://comwire.com

Welcome to a unique coastal sanctuary. This rare find offers the largest area of land available along the Port Sewall coast. A stunning 3.66 acres of pristine coastal land with renovated 1925 Mediterranean home and pool nestled within. The property consists of 6 adjoining parcels that include a beautiful 4 bedroom, 3.5 bath main house,

#### **Site Details**

**Acres:** 3.66 **Lot SqFt:** 79983.00

Improvements: Home Utilities On Site: Cable, Electric, Phone Line, Public

Water, Septic Tank, Well Water

Waterfrontage: 159' Waterfront Details: Lagoon, Navigable, No Fixed

Bridges, Ocean Access, Seawall

Front Exp: Southeast

**Boat Services:** Electric

Available, Lift, Private Dock, UP to 70 Ft

Boat, Water Available

**View:** Garden,Pool **Lot Description:** 1 to < 2 Acres,3 to < 5

Acres, Paved Road, Public Road

**Subdiv Info:** Boating, Golf Course **Roads:** Paved, Public

**Ground Cover:** Brush, Grassed