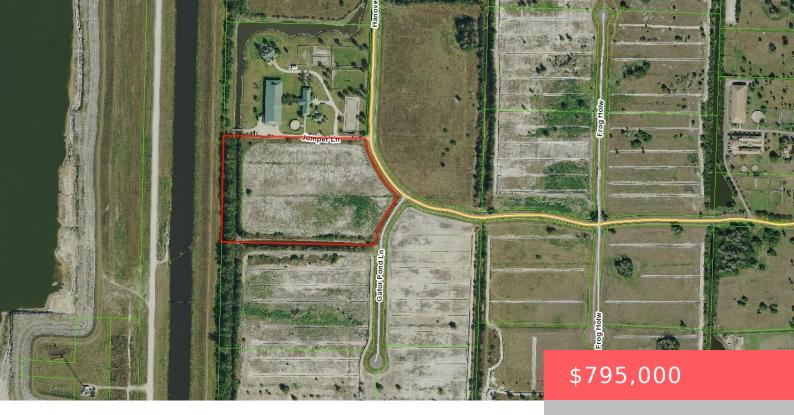

#### 3820 HANOVER CIR, LOXAHATCHEE, FL 33470, USA

https://comwire.com

A prime location in a gated equestrian subdivision. Ability to build a covered arena and build your custom equestrian estate. Competitively priced. Just minutes to all of Wellington's equestrian venues.

# Site Details

| <b>Acres:</b> 15.02                                                                               | Lot SqFt: 654271.00                                          |
|---------------------------------------------------------------------------------------------------|--------------------------------------------------------------|
| Lot Dimensions: 15.02 acres                                                                       | Improvements:<br>Cleared,Ditched,Drainage,Fenced,Pasture     |
| <b>Utilities On Site:</b> Electric Service<br>Available,Irrigated Water,Phone<br>Line,Underground | Waterfront Details: Canal Width 1 - 80                       |
| Front Exp: North                                                                                  | View: Canal,Other                                            |
| Lot Description: 11 to 25 Acres,Cul-<br>De-Sac,Interior Lot,Paved Road,Private<br>Road            | Subdiv Info: Bike - Jog, Horse Trails, Horses Permitted      |
| Roads: Paved, Private Road                                                                        | Ground Cover: Grassed                                        |
| Soil Type: Dirt,Sand                                                                              | Special Info: Agricultural Exempt,Gated<br>Community,Platted |
| HOA Fee/Month: \$300                                                                              |                                                              |