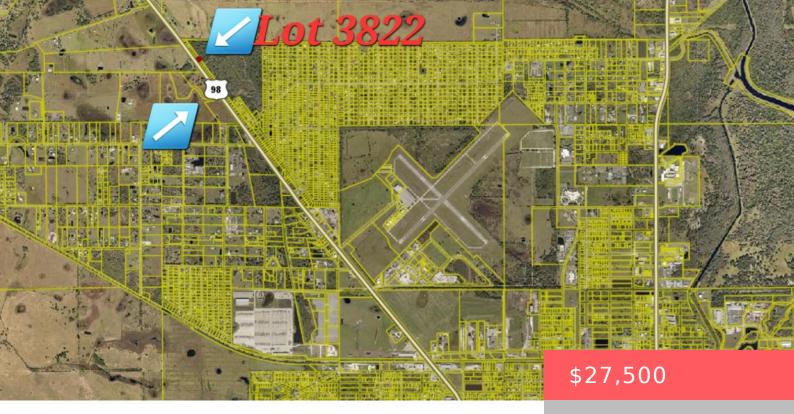

## 3822 US-98, OKEECHOBEE, FL 34972, USA https://comwire.com

BASSWOOD~ Right of Hwy 98th. Zoned Ag. Future Land Use: Urban Residential Mixed Use. NON-HOA. ADJACENT LOT also FOR SALE( RX-10992942 ). FPL electricity. Close to Walmart, Publix, Winn-Dixie, Home Depot, schools, hospital and 441. School bus route stops. Call before it is gone! • Active

## Site Details

Lot Frontage: 75.00 Improvements: None Front Exp: Southwest Lot Description: < 1/4 Acre Ground Cover: Palmetto Lot Dimensions: 75 x 110 Utilities On Site: None View: Other Roads: Highway