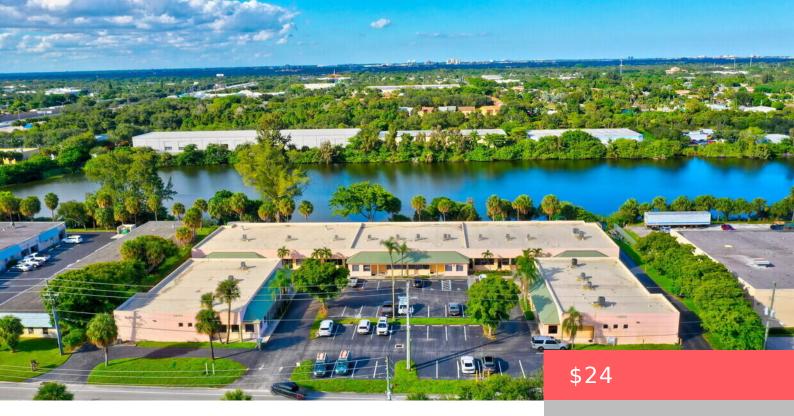

# 3825 INVESTMENT LANE, WEST PALM BEACH, FL, 33404

https://comwire.com

Space located in building 3825 unit #2 & 3 and consists of 2,850 sq ft. This warehouse unit consists of a reception area, 2 offices, a kitchen, bathroom and a large warehouse area. No A/C in the warehouse. space. The unit is currently available and has ample parking. Zoned for light industrial.