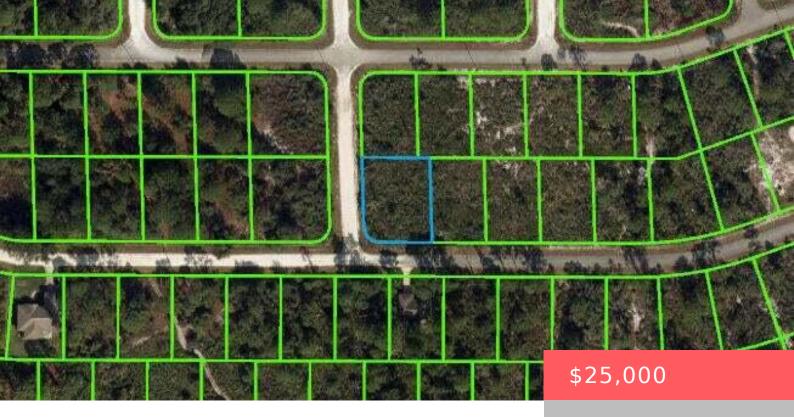

### 383 CAROLE ROAD, LAKE PLACID, FL, 33852

https://comwire.com

Desirable lot available in Lake Placid, it has easy quick access to the main roads. The location is just waiting for you to build your next dream home for your family. Great Opportunity for Investment. Minutes away from great schools, restaurants, shopping, and fun centers. Active

#### **Site Details**

Improvements: None Utilities On Site: None

Front Exp: Northwest Lot Description: 1/4 to 1/2 Acre, Corner Lot, Paved

Road, Treed Lot

Subdiv Info: Boating, Picnic Area Roads: City/County Maint., Paved