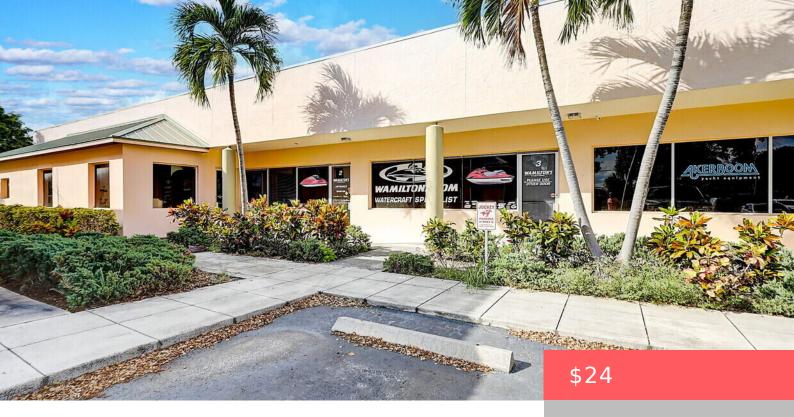

## 3845 INVESTMENT LANE, WEST PALM BEACH, FL, 33404

https://comwire.com

Unit 3845, Suite #2 will be available for occupancy by mid-May. This warehouse flex space offers a total of 4,220 square feet, including office space. Ample parking is available for tenants and visitors. Conveniently located just off Congress Ave, north of Northlake Blvd, providing easy access to major roadways and business hubs.