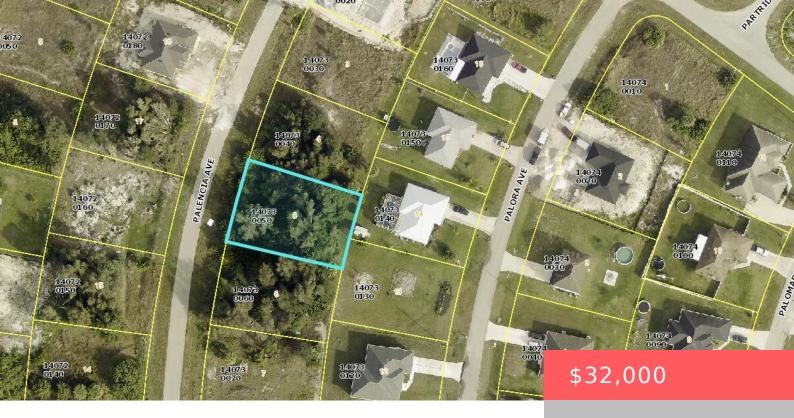

## 389 PALENCIA AVENUE, LEHIGH ACRES, FL, 33974

https://comwire.com

This is a fantastic opportunity to own a prime piece of land in the growing community of Lehigh Acres, Florida. Whether you're looking to build your dream home, invest in property, or develop the land, this lot offers endless possibilities!391 Palencia is also available! • Active

## Site Details

Lot SqFt: 10563.00 Utilities On Site: None Lot Description: < 1/4 Acre Ground Cover: Other Improvements: None Front Exp: Northwest Roads: Paved

**Building Details** 

Type: Single Family Detached