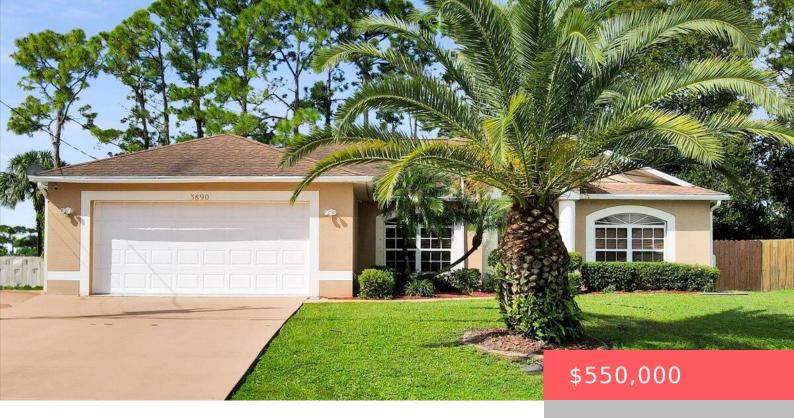

#### 3890 SW CHAFFIN ST, PORT ST. LUCIE, FL 34953, USA

https://comwire.com

Assisted living facility and real estate for sale. This assisted living facility is fully managed and turn key for the next incoming owner. All equipment is included. Personnel will stay on as long as necessary for transition period. 4 bedroom 2 Bathroom residential property. All areas well maintained. Business is up to code and upgrades

### Basics

| Year built: 2006                  | Status: Active                              |
|-----------------------------------|---------------------------------------------|
| Listing Office Id: 955197         | Date added: Added 2 months ago              |
| Building size (SF): 1944.00 sq ft | Est. Taxes: \$7,766.52                      |
| For Sale: No                      | For Lease: No                               |
| SqFt Included: 1944.00 sq ft      | Listing Office Name: Coldwell Banker Realty |

# **Building Details**

| Business Type: Medical              | Building Type: Home, Medical, Res. Single Family |
|-------------------------------------|--------------------------------------------------|
| Stories: 1.0                        | Construction: CBS, Concrete                      |
| Roof: Comp Shingle                  | Real Estate Taxes: \$7,766.52                    |
| <b>Tax Year:</b> 2023               | Docs Available: None                             |
| Info Available: Tax Return          | Year Established: 2018.00                        |
| Business Name: GRANDPARENTS HOUSE A |                                                  |