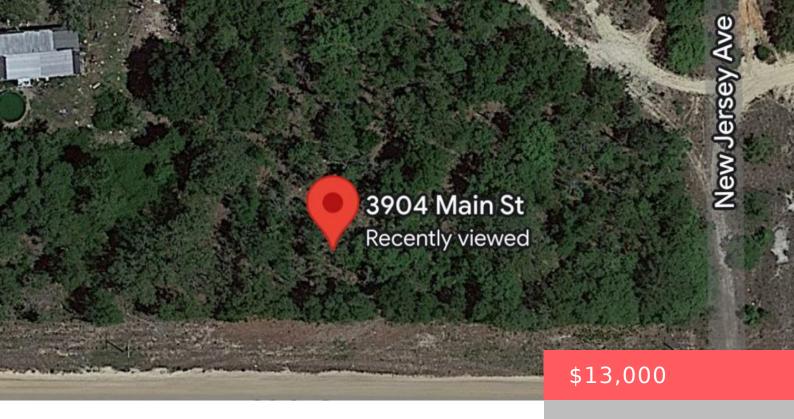

## 3904 MAIN ST, HAWTHORNE, FL 32640, USA

https://comwire.com

Active

# **Basics**

Status: Active Listing Office Id: 276638503

Date added: Added 2 months ago

Lot size: 0.40 sq ft

**Est. Taxes:** \$97.06 **Price/Acre:** \$32,500

For Sale: No For Lease: No

**Listing Office Name:** Reliant Realty ERA Powered

### **Site Details**

**Acres:** 0.40 **Lot SqFt:** 17424.00

Improvements: None Utilities On Site: None

Front Exp: South Lot Description: 1/4 to 1/2 Acre

Roads: Dirt Ground Cover: Other