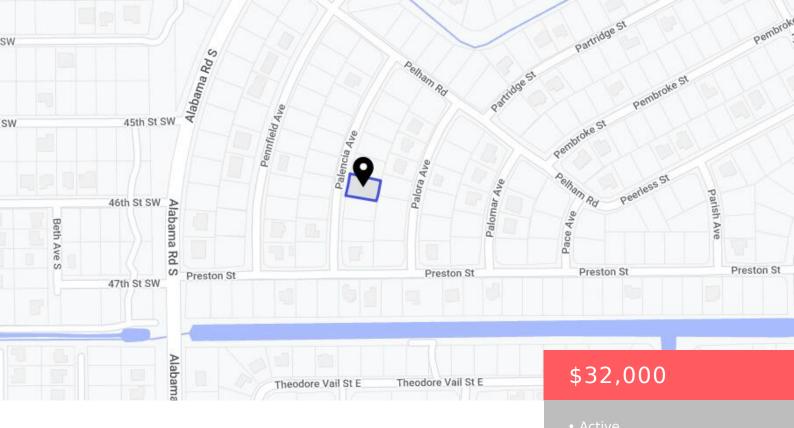

# 391 PALENCIA AVENUE, LEHIGH ACRES, FL, 33974

https://comwire.com

This is a fantastic opportunity to own a prime piece of land in the growing community of Lehigh Acres, Florida. Whether you're looking to build your dream home, invest in property, or develop the land, this lot offers endless possibilities!389 Palencia also available!

### **Site Details**

Lot SqFt: 10557.00 Improvements: None

Utilities On Site: None Front Exp: Northwest

**Lot Description:** < 1/4 Acre **Roads:** Paved

**Ground Cover:** Other