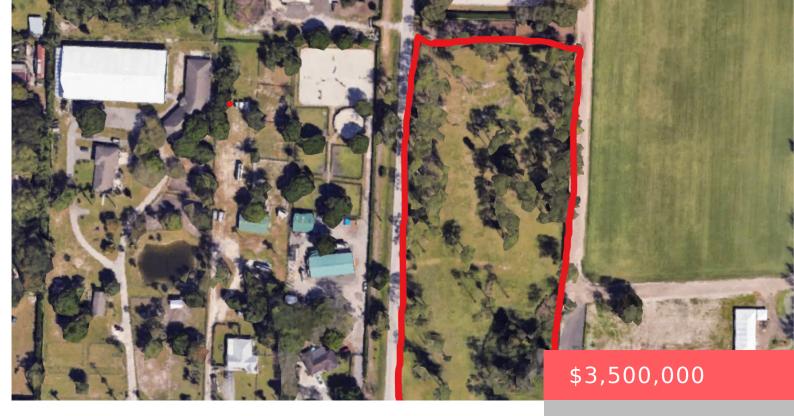

### 392 F RD, LOXAHATCHEE, FL 33470, USA

https://comwire.com

5 Acres in Loxahatchee Groves on a paved rd . Excellent Equestrian area and adjacent to park with trails.5 miles to Wellington International, build to suit!

### **Site Details**

**Lot SqFt:** 217003.00 **Improvements:** Fenced, None

Utilities On Site: None Front Exp: South

**Lot Description:** 3 to < 5 Acres,5 to 10 Acres **Subdiv Info:** Horse Trails, Horses Permitted

Roads: City/County Maint. Ground Cover: Grassed