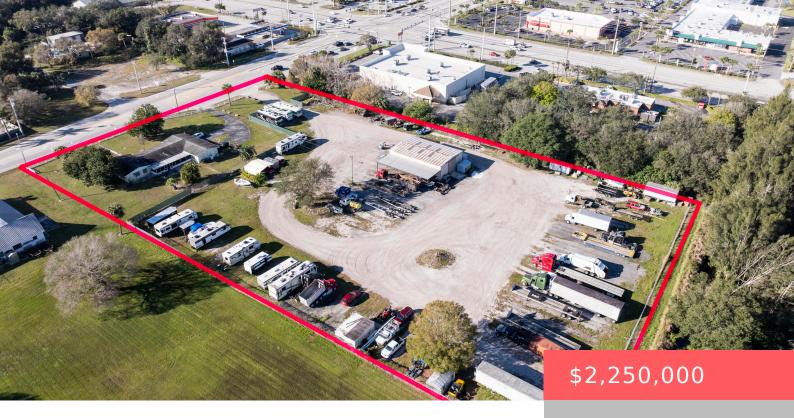

## 392 MIDWAY ROAD, FORT PIERCE, FL, 34982

https://comwire.com

Prime commercial property just off US #1. Located between Port St Lucie and Fort Pierce in very desirable White City. The property adjoins a 4.75 undeveloped property fronting US #1. Combining the 2 sites total 9 acres with frontage on US #1 and Midway Rd. This property has 315 feet on Midway Rd and is the 2nd + Read More

## **Basics**

Comwire last checked: 7:35 pm on June 07, 2025 Listing updated: May 21, 2025 at 8:04 pm

Days on Comwire: 121 Year built: 1970

Status: Active Listing Office Id: 802481

**Date added:** February 06, 2025 at 12:42 am **Lot size: 4.40** sq ft

## **Building Details**

**Type:** Mixed Use **Building Type:** Automotive, Commercial, Free Standing, Other,

Special Purpose, Warehouse

**Stories:** 1.0 **Heating:** Central

**Construction:** CBS, Metal **Floor covering:** Concrete **Roof:** Comp Shingle, Other **Real Estate Taxes:** \$9,499