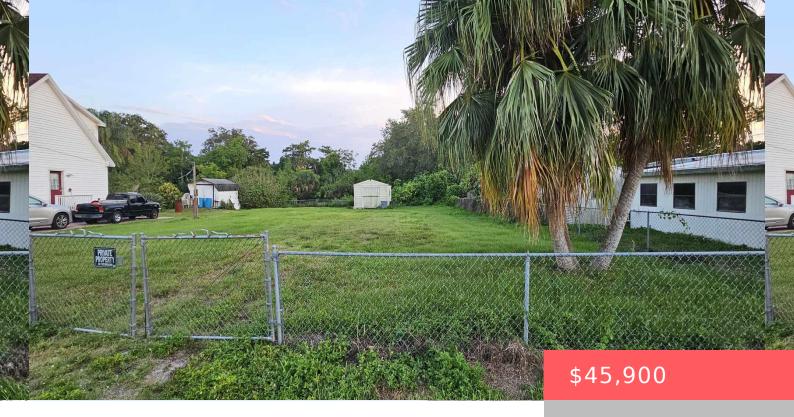

3924 29TH COURT, OKEECHOBEE, FL, 34974 https://comwire.com

This already cleared lot located in the desirable Taylor Creek area of Okeechobee, is ready to build your dream home. Already fenced with a shed that is included. With no HOA you can bring all your toys such as RV, boat, trucks, pets and so much more. Only a short drive away from local stores + Read More

## **Site Details**

Acres: 0.21 Lot SqFt: 9061.00 Improvements: Cleared, Fenced, Septic, Utility Building Utilities On Site: Electric, Public Water, Septic Tank Front Exp: North View: Preserve **Lot Description:** < 1/4 Acre,Interior Lot,Public Road **Roads:** Paved.Public Ground Cover: Grassed