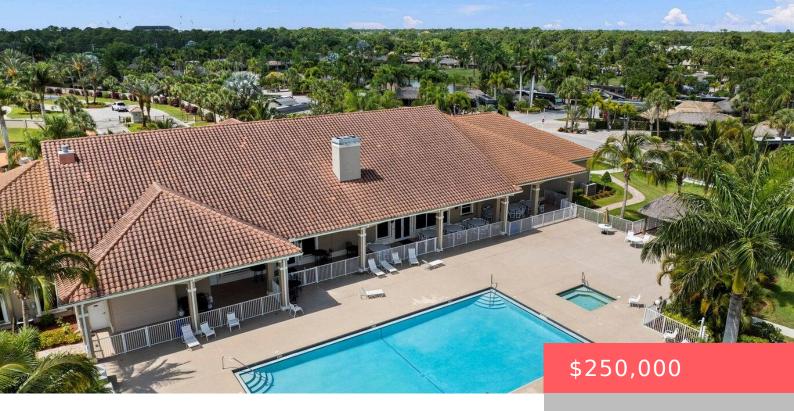

# 393 BOUNDARY DRIVE, PORT SAINT LUCIE, FL, 34986

https://comwire.com

Beautiful 5 star resort in Motor Coach Resort . Enjoy this wonderful lot that is on the golf course with beautiful sunsets. Granite top kitchen with bar area to enjoy outdoor entertainment. Weber grill , stainless steel cabinets for storage ,stainless steel refrigerator with sink.Newly thatched large tiki. Very active resort. The resort has everything