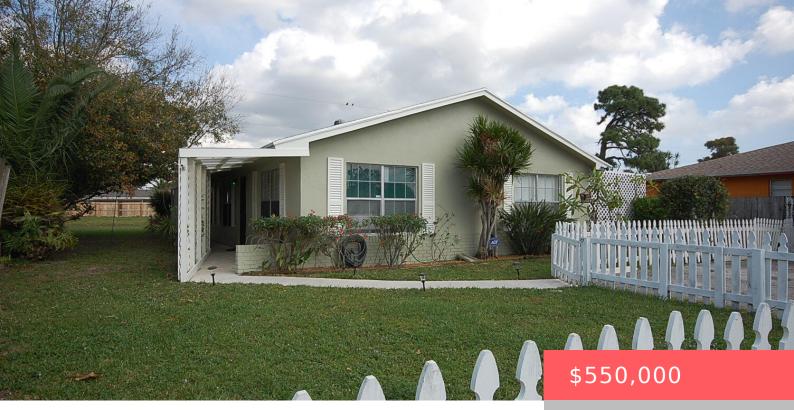

## **3941 ROAN COURT, PALM BEACH GARDENS,** FL, 33403

https://comwire.com

Opportunity awaits! Live in one side of the Duplex & rent out the other to help pay for your mortgage. Perfect for multi generational living situations or rental property for investors. The 2 units are mirror images of the other with a total of 1800sf of central air conditioned living space. Back unit is move <u>+ Read More</u>

- 2 beds
- 1 bath
- Dunle
- Active

## Basics

Listing updated: May 31, 2025 at 8:06 pm Year built: 1973 Listing Office Id: 802289 Bedrooms: 2 beds HOA Dues \$: \$0 For Sale: No SqFt Living: 1800.00 sq ft Listing Office Name: RE/MAX Prestige Realty/Wellington Days on Comwire: 8 Status: Active Date added: May 30, 2025 at 12:50 pm Bathrooms: 1 bath Est. Taxes: \$5,254.60 For Lease: No SqFt Total: 2306.00 sq ft

## **Building Details**

Type: Duplex

**Listing Agent Phone:** (561) 906-7644

**MLS Source:** Realtor Association of the Palm Beaches (RAPB)