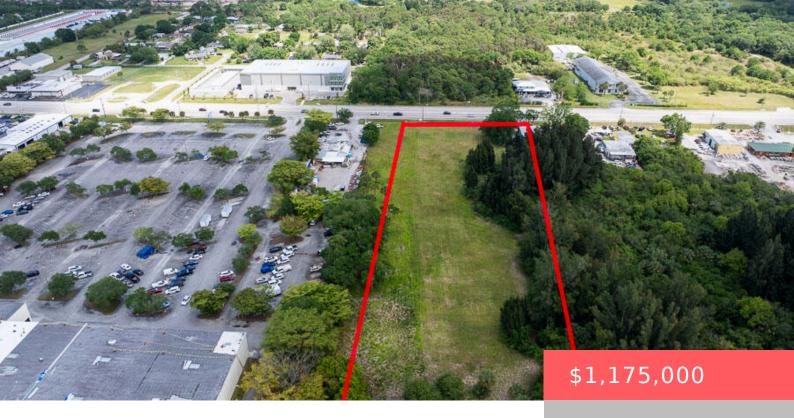

# 3945 US HIGHWAY 1 HIGHWAY, FORT PIERCE, FL, 34982

https://comwire.com

Prime US #1 Development Site. 3 acres with 180 feet on South US #1. This site is high & dry and mostly cleared. Lots of development in this area of South Fort Pierce included the new Kolter Development just 1/2 mile north on US #1. Over 600 new homes on 130 acres. See Survey and Topo

### **Site Details**

**Acres:** 3.00 **Lot SqFt:** 130680.00

**Lot Frontage:** 180.00 **Lot Dimensions:** 180 x 726

Improvements: Cleared Utilities On Site: None

Front Exp: East Lot Description: 2 to < 3 Acres,3 to < 5 Acres,Paved

Road

Roads: Highway, Paved, State Road Ground Cover: Brush, Grassed