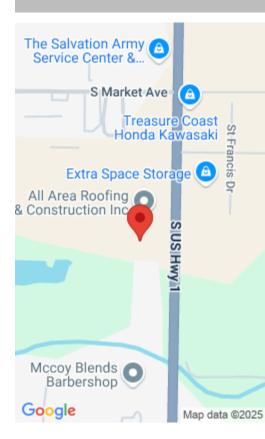

# 3945 US HIGHWAY 1 HIGHWAY, FORT PIERCE, FL, 34982

https://comwire.com

Prime US #1 Development Site. 3 acres with 180 feet on South US #1. This site is high & dry and mostly cleared. Lots of development in this area of South Fort Pierce included the new Kolter Development just 1/2 mile north on US #1. Over 600 new homes on 130 acres. See Survey and Topo