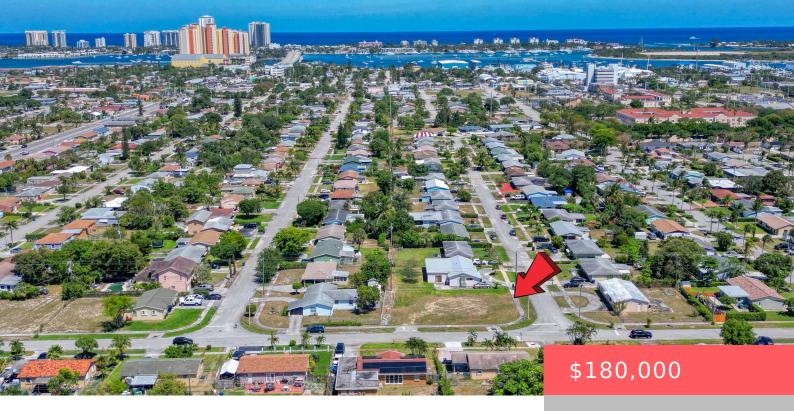

# 398 W 23RD ST, WEST PALM BEACH, FL 33404, USA

https://comwire.com

Exclusive and Prestine Corner Lot located in the subdivision of Park Manor. This cleared lot is ready to be added to your investment portfolio with low flow traffic, city utilities which already run to the lot for hookup and no HOA. This Lot is zoned RS6 for Single Family Residential so it's perfect to build + Read More