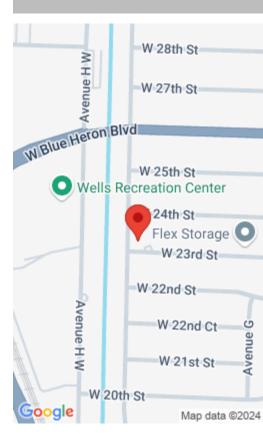

# 398 W 23RD ST, WEST PALM BEACH, FL 33404, USA

https://comwire.com

Exclusive and Prestine Corner Lot located in the subdivision of Park Manor. This cleared lot is ready to be added to your investment portfolio with low flow traffic, city utilities which already run to the lot for hookup and no HOA. This Lot is zoned RS6 for Single Family Residential so it's perfect to build + Read More