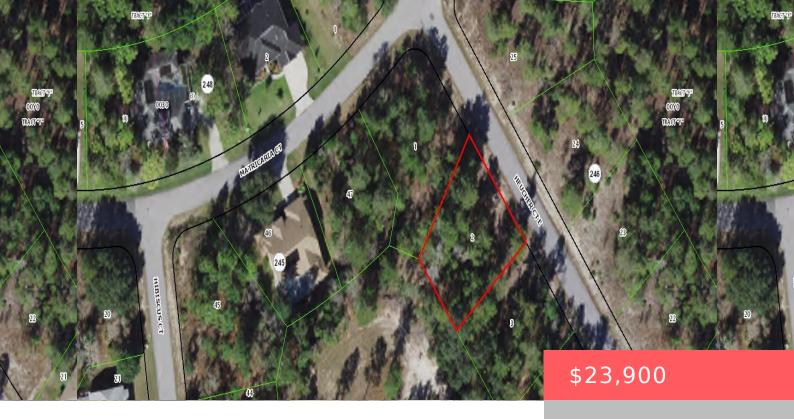

# 4 HEUCHERA CT E, HOMOSASSA, FL 34446, USA

https://comwire.com

Oak Village of Sugarmill Woods is a Deed Restricted Community within the Sugarmill Woods (SMW) community. Build your dream home on this .28 acre home site. Suncoast Parkway extension in progress. Conveniently located within an hour of Tampa and Tampa airport.

#### **Site Details**

**Acres:** 0.28 **Lot SqFt:** 12000.00

Improvements: None Utilities On Site: None

Front Exp: Northeast View: Garden

**Lot Description:** 1/4 to 1/2 Acre **Roads:** County Road, Private Road

**Ground Cover:** Other **Special Info:** Deed Restrictions, Platted