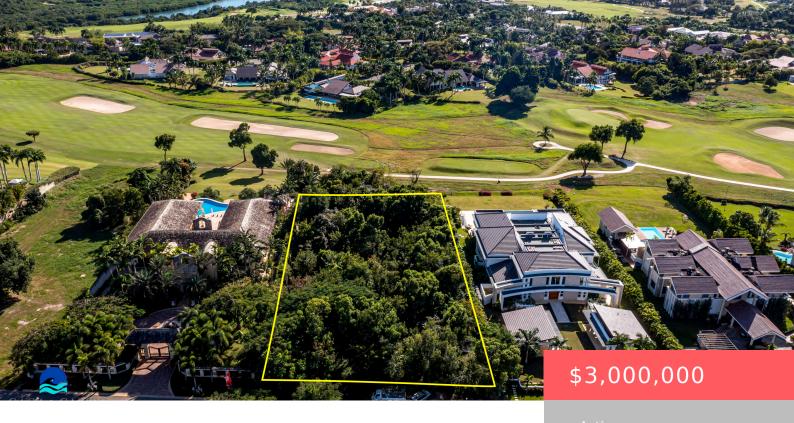

# **Basics**

Status: Active Listing Office Id: 404195

**Date added:** Added 2 months ago Lot size: 2.90 sq ft

**Est. Taxes:** \$0 **Price/Acre:** \$1,034,482.76

For Sale: No For Lease: No

**Listing Office Name:** Tina Fanjul Associates, Inc.

#### **Site Details**

**Acres:** 2.90 **Lot SqFt:** 45090.00

Improvements: Home Utilities On Site: Public Water

Front Exp: East View: Golf

**Lot Description:** 1/2 to < 1 Acre **Subdiv Info:** Pool

Roads: Private Road Ground Cover: Grassed,Other