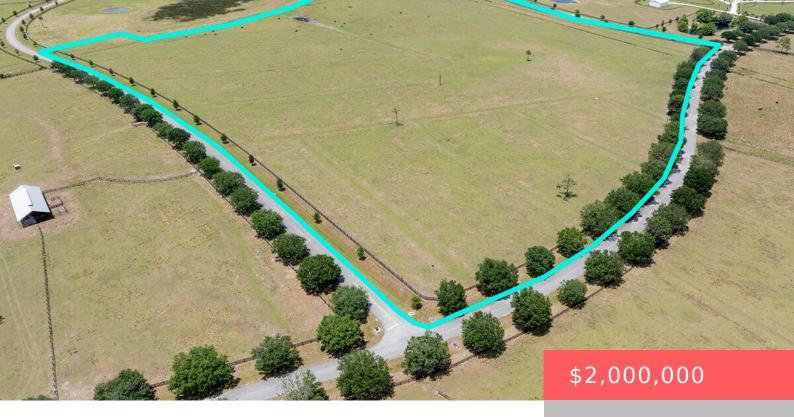

# 40 ACRES BRIANS TRAIL & SW JOHNS PATH, OKEECHOBEE, FL, 34974

https://comwire.com

COME BUILD YOUR DREAM HOME ON THIS 40 ACRE HIGH & DRY PARCEL LOCATED IN THE ELEGANT SECURED - GATED EQUESTRIAN COMMUNITY OF MARTIN COUNTY RANCHES .

MARTIN COUNTY RANCHES FEATURES GORGEOUS OAK - LINED ROADS AND STUNNING NATURAL VIEWS BOASTING 4.5 MILES OF BRIDAL TRAILS . THIS VERY UPSCALE HORSE AND / OR CATTLE + Read More

Active

#### **Site Details**

**Acres:** 40.00 **Lot SqFt:** 1746756.00

Improvements: Cleared, Fenced, Pasture Utilities On Site: Electric, Underground

Lot Description: 26 to 50 Acres, Paved **Front Exp:** Southeast

Road, Private Road

Subdiv Info: Horse Trails. Horses Permitted Roads: Paved. Private Road

**Ground Cover:** Grassed **Special Info:** Agricultural Exempt, Gated

Community, Leaseback Available, Presently Leased