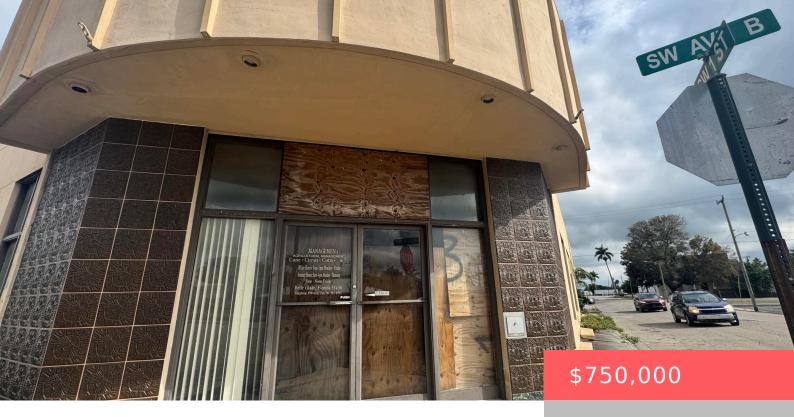

## 40 AVENUE B AVENUE, BELLE GLADE, FL, 33430

https://comwire.com

40 SW Avenue B is a prime spot right in downtown Belle Glade. Whether you're looking to open a new business, expand your current one, or invest in a growing area, this property checks all the boxes.It's in a high-traffic area with great visibility, surrounded by local shops, schools, and community centers. With plenty of

+ Read More

- Active
- 5506.00 sq ft

## **Basics**

**Listing updated:** April 23, 2025 at 9:50 am **Days on Comwire:** 5

**Year built:** 1953 **Status:** Active

Listing Office Id: 404692 Date added: April 22, 2025 at 9:56 pm

**Building size (SF): 5506.00** sq ft **Lot size: 0.28** sq ft