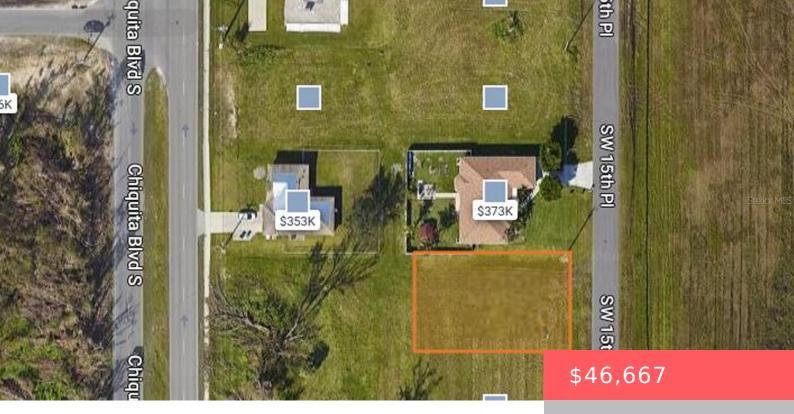

# 400 SW 15TH PL, CAPE CORAL, FL 33991, USA

https://comwire.com

Thriving Cape Coral: Prime Lot Awaits! Unleash your vision in beautiful Cape Coral! This prime lot, nestled in a growing northwest neighborhood, offers a perfect canvas. Picture modern, stylish residences surrounding your masterpiece, each a testament to the area's vibrancy. City water and sewer are readily available, simplifying the building process. Live the Cape Coral

#### **Site Details**

**Lot SqFt:** 10000.00 **Lot Dimensions:** 80.0 ft x 125.0 ft

Improvements: Cleared Utilities On Site: None

Front Exp: East Lot Description: < 1/4 Acre

**Roads:** Paved **Ground Cover:** Other