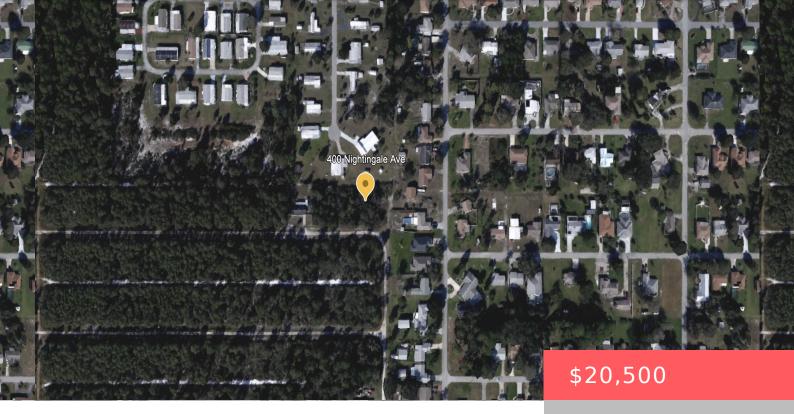

# 400 NIGHTINGALE AVE, SEBRING, FL 33870, USA

https://comwire.com

If you want to be close to everything, Sebring is the city that you are looking for in Florida. Close to Orlando, Fort Myers, Okeechobee, Port Charlotte, this lote is perfect for you, who is looking for a new city to start a new life and build your new home.

#### **Site Details**

**Lot SqFt:** 9916.00 **Lot Dimensions:** 80.0 ft x 125.0 ft

Improvements: None Utilities On Site: None

Front Exp: Northwest Lot Description: < 1/4 Acre

**Roads:** Dirt **Ground Cover:** Brush