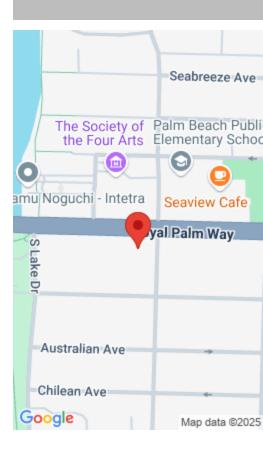

# 400 ROYAL PALM WAY, PALM BEACH, FL, 33480

https://comwire.com

Approximate 562 Square Foot office in one of the premier Class A office buildings in Palm Beach. This property is centrally located in the heart of Palm Beach at the corner of Royal Palm Way and of Cocoanut Row, this building offers easy access and a convenient location for businesses. This Suite is renovated and <u>+ Read More</u>