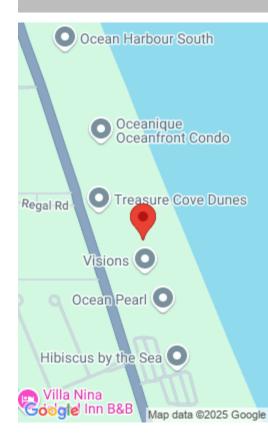

# 4002 N HWY A1A, FORT PIERCE, FL 34949, USA

https://comwire.com

Approx 105 feet of ocean frontage! Great opportunity. Beautiful ocean views. Prime location on North Hutchinson Island. Approx 1.4 acres, lot is zoned for 9 units per acre (Approx 12) and is located on the north side of Visions condos.