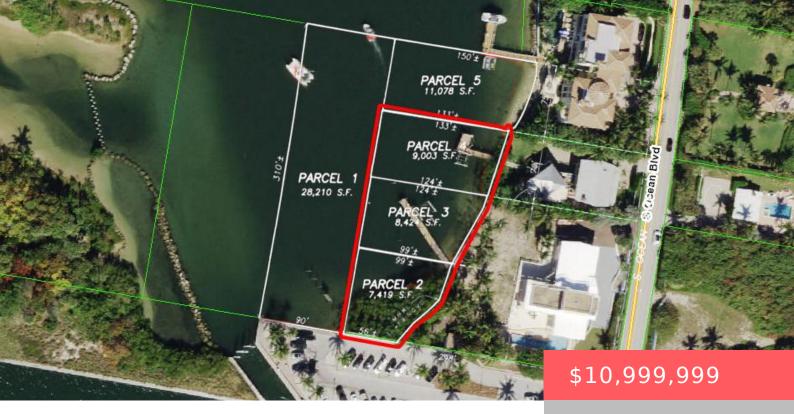

# 4020 S OCEAN BLVD, LANTANA, FL 33462, USA

https://comwire.com

Comprised of 3 FEE SIMPLE privately owned water lots located west of 4000 & 4020 S. Ocean Blvd. Possible fish farm with access by water or eligible for easement through adjacent property. Individual lots/lot packages may be purchased separately. Priced from \$3,999,999 to \$14,999,999. Discounts for multiple lot purchases. Available completely separately from and potentially

### **Site Details**

**Acres:** 0.57 **Lot SqFt:** 24846.00

**Lot Frontage:** 235.00 **Lot Dimensions:** 235x133

Improvements: None Utilities On Site: None

Waterfrontage: 240 Front Exp: West

**Lot Description:** 1/2 to < 1 Acre **Roads:** Other