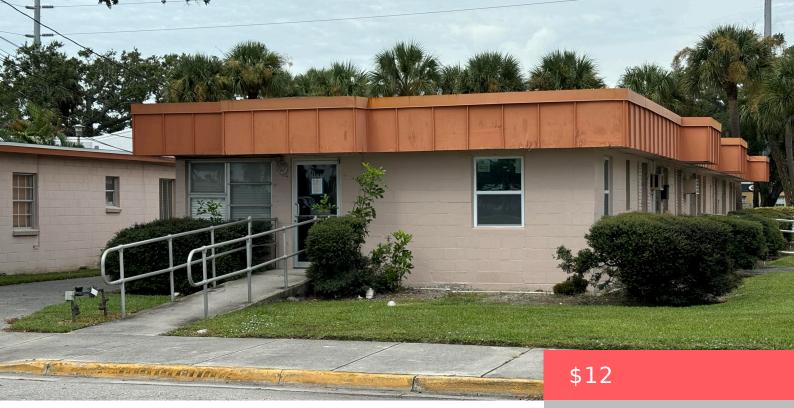

#### 605 CITRUS AVE, FORT PIERCE, FL 34950, USA

https://comwire.com

Office space for lease with 2 office's, conference room, ample size waiting room plus receptionist area. Approximately 875 sq feet. \$875 per month gross rent.(tenant just pays rent, sales tax, and utilities). Space is conveniently located to downtown Fort Pierce and the Federal courthouse. Ideal for an accountant or Lawyers office. This space has on-road + Read More