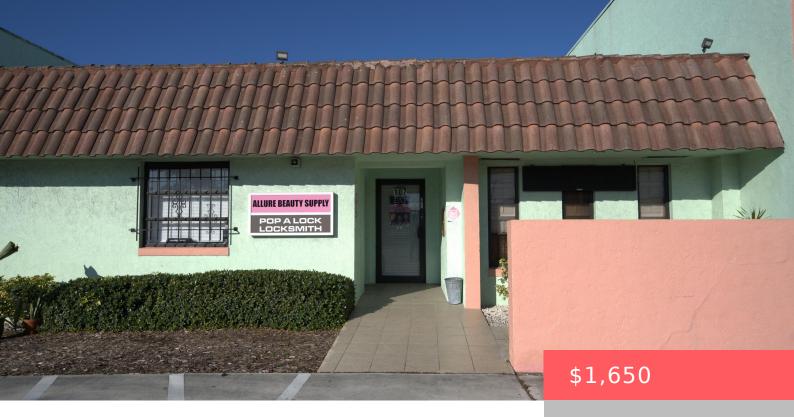

## 401 DIXIE HIGHWAY, LAKE WORTH BEACH, FL, 33460

https://comwire.com

This well-maintained 750 sq ft retail/office space is available for immediate lease. Featuring one large main room, plus two private rooms, two restrooms, and an exclusive outdoor patio for this unit. Current tenant rented out the two smaller side rooms separately at approximately \$500 per month each. New tenant may be able to continue that

+ Read More

- Active
- 3314.00 sq ft