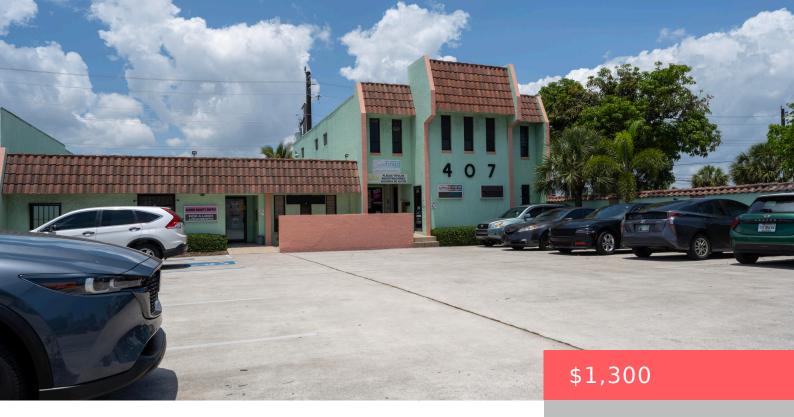

## **401 DIXIE HIGHWAY, LAKE WORTH BEACH, FL, 33460**

https://comwire.com

Discover the perfect space for your business with this well-maintained 500 sq ft office/retail suite, available for immediate lease. Ideally situated along high-traffic Dixie Highway, this versatile unit offers excellent visibility with a prominent monument sign and convenient access for clients and customers alike. The interior layout includes a welcoming reception area, two private rooms

+ Read More

- Active
- 3314.00 sq ft