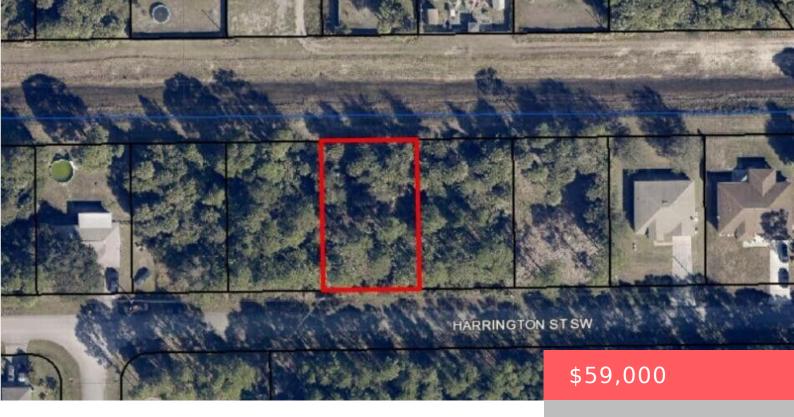

# 401 HARRINGTON STREET, PALM BAY, FL, 32908

https://comwire.com

This lot in Palm Bay is the perfect spot to bring your dream home to life. Located just 20 minutes from beautiful beaches and under an hour from Orlando, it offers the ideal balance of a peaceful, secure community with the thrill of nearby attractions like Disney and the International Airport. With convenient access to + Read More

#### **Site Details**

Lot SqFt: 10019.00 Improvements: Cleared, Well

Utilities On Site: None Front Exp: Southwest

**Lot Description:** < 1/4 Acre **Roads:** Other

**Ground Cover:** Other