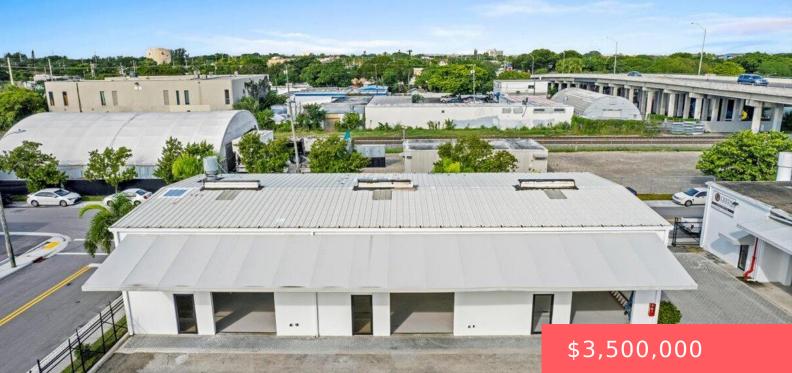

# 4010 MILLER AVENUE, WEST PALM BEACH, FL, 33405

https://comwire.com

Incredible opportunity to acquire this multi use commercial warehouse located immediately south of Southern Blvd. This oneof-a-kind industrial property boasts over 5,800 SF of space divided between two buildings. It also has an area for a private office, and ample parking and storage space available on-site. The buildings are surrounded by a privacy gate to <u>+ Read More</u>

#### Basics

Year built: 1961 Listing Office Id: 273006817 Building size (SF): 5887.00 sq ft For Sale: Yes Listing Office Name: Simon Isaacs Real Estate LLC Status: Active Date added: Added 3 days ago Lot size: 0.34 sq ft For Lease: No

## **Building Details**

| Type: Industrial                        | Building Type: Commercial, Industrial, Warehouse |
|-----------------------------------------|--------------------------------------------------|
| Stories: 1.0                            | Heating: Central                                 |
| Floor covering: Concrete, Other         | Roof: Flat Tile, Metal, Other                    |
| Real Estate Taxes: \$16,183.70          | <b>Tax Year:</b> 2023                            |
| Cooling: Central                        | Docs Available: None                             |
| Info Available: Existing Survey, Photos |                                                  |