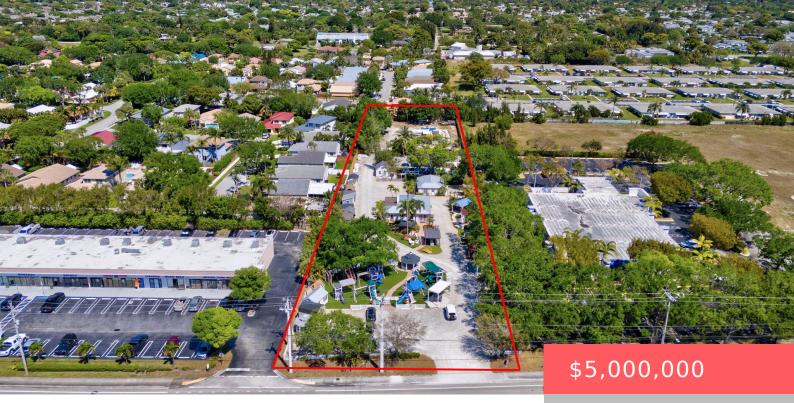

## 4013 ATLANTIC AVENUE, DELRAY BEACH, FL, 33445

https://comwire.com

EXCELLENT OPPORTUNITY TO PURCHASE 1.89 ACRES OF COMMERCIAL LAND ZONED NC WITH WELL-ESTABLISHED BUSINESS ON W ATLANTIC AVE IN DELRAY BEACH, FL. HITCHING POST IS A SPECIALIZED BACKYARD AND OUTDOOR LIVING SPACE COMPANY, PROVIDING RETAIL, PERMITTING, ENGINEERING AND INSTALLATION SINCE 1979. THE PRIME LOCATION HAS APPROX. 135 FT OF DIRECT FRONTAGE ON W ATLANTIC AVE + Read More

## Site Details

Acres: 1.89 Lot Frontage: 135.00 Utilities On Site: Electric,Municipal Sewer Lot Description: 1 to < 2 Acres Ground Cover: Grassed,Other Lot SqFt: 82311.00 Improvements: Sidewalk,Fenced Front Exp: South Roads: Public,State Road