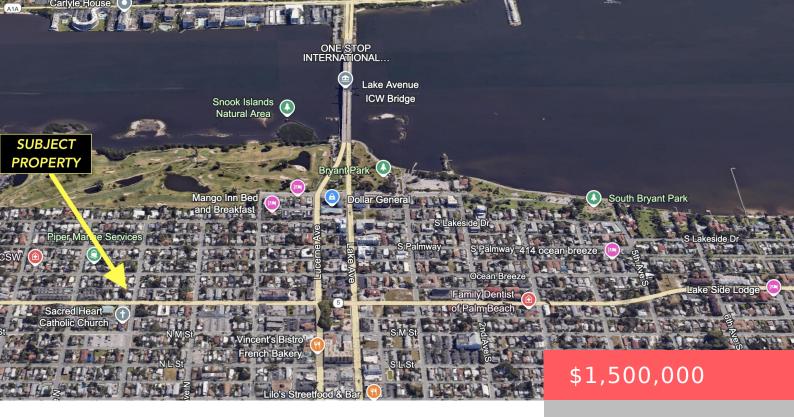

## 402 N FEDERAL HWY, LAKE WORTH BEACH, FL 33460, USA

https://comwire.com

Prime investment opportunity in Downtown Lake Worth Beach.
Located on Federal Hwy just four blocks north of Lucerne Avenue,
this unique property consists of two separate structures on an
oversized double parcel (TOWN OF LAKE WORTH LTS 1 & 2 /LESS
W 5 FT SR R/W/ BLK 106) and is zoned Mixed Use Federal Hwy
+ Read More