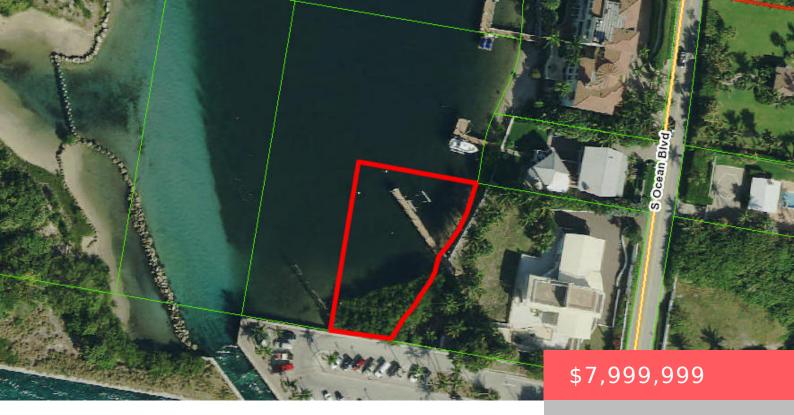

# 4020 S OCEAN BLVD, LANTANA, FL 33462, USA

https://comwire.com

Consists of 2 FEE SIMPLE privately owned water lots west of 4020 S. Ocean Blvd. previously owned by the State of Florida. Perfect for private moorings area, dock expansion, fish farm or privacy. Access by water but eligible for easement through adjacent property. Available completely separately from and potentially in addition to a buyer considering

#### **Site Details**

Acres: 0.35 Lot Frontage: 165.00

Improvements: None Utilities On Site: None

Waterfrontage: 165 Front Exp: East

**Lot Description:** 1/2 to < 1 Acre **Roads:** Other

**Ground Cover:** Other **HOA Fee/Month:** \$0

## **Building Details**

Type: Dock Docs Available: None