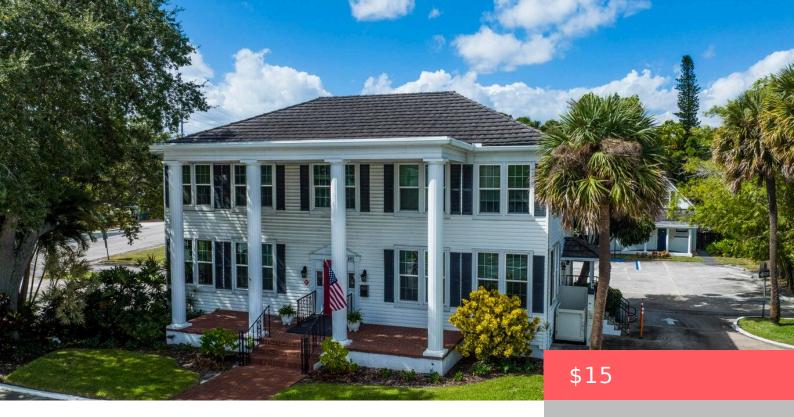

## 403 US HIGHWAY 1, FORT PIERCE, FL, 34950

https://comwire.com

Historic Landmark Office Building available for lease. 3,016 sq feet. 8 offices, 3 bathrooms, reception area, break room and large conference room. Lease rate is \$15 SF modified gross (\$3,777 per month) Year 1, \$16 SF (\$4,021'per month) Year 3, \$17 SF (\$3,875 per month) Year 3. These rates are at least 20% under market

+ Read More

- Active
- 3016.00 sq ft

**Basics** 

Listing updated: May 09, 2025 at 8:07 pm

Year built: 1910

**Listing Office Id:** 802481

Building size (SF): 3016.00 sq ft

For Sale: No

## **Building Details**

**Type:** Office **Building Type:** Free Standing, Office Space,

Office/Professional

Roof: Metal

Stories: 2.0 Heating: Central

Floor covering: Carpet, Parquet Floor, Vinyl

Floor

Cooling: Central Docs Available: None