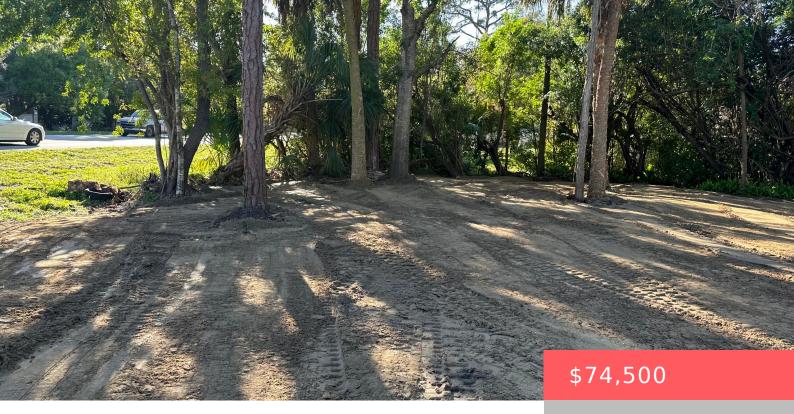

### **405 38TH AVE, VERO BEACH, FL 32968, USA**

https://comwire.com

Price AdjustmentPotential Owner FinancingBeautiful corner parcel, NO HOA! Adjacent parcel 3810 4th St 33391500005000200001.0 is also offered & included in the listing price of \$74,500 under 1 title, Seller will not separate. Each one has 3,920 sq ft for a total of 7,840 sq ft. Address for corner lot is 3810 4th Street, address for

## **Site Details**

**Lot SqFt:** 7840.00 **Lot Dimensions:** 50.0 ft x150.0 ft

Improvements: Cleared Utilities On Site: None

Front Exp: West Lot Description: < 1/4 Acre

**Roads:** City/County Maint.,Paved **Ground Cover:** Grassed,Other