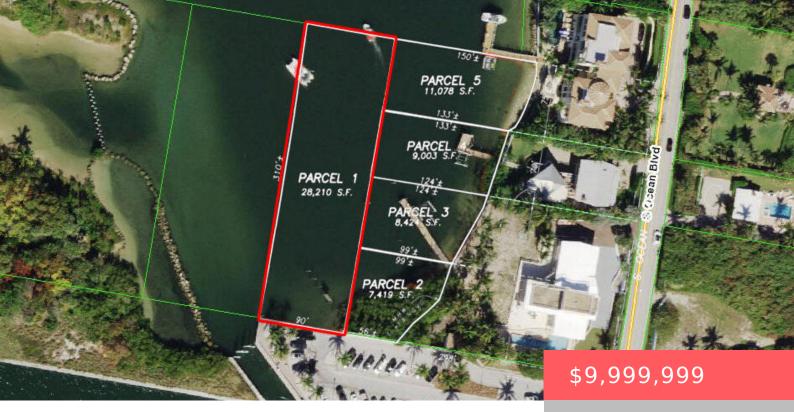

## 600 S OCEAN BLVD, LANTANA, FL 33462, USA

https://comwire.com

Consists of 1 FEE SIMPLE privately owned water lot west of 4020 S. Ocean Blvd. previously owned by the State of Florida. Perfect for private moorings area, dock expansion, fish farm or privacy. Available completely separately from and potentially in addition to a buyer considering the purchase of adjacent property in Manalapan. Additional lots/lot packages + Read More • Active

## Site Details

| Acres: 0.65             | Lot Frontage: 90.00                     |
|-------------------------|-----------------------------------------|
| Lot Dimensions: 150x75  | Improvements: None                      |
| Utilities On Site: None | Waterfrontage: 90                       |
| Front Exp: Northwest    | <b>Lot Description:</b> 1/2 to < 1 Acre |
| Roads: Other            | Ground Cover: Other                     |
| HOA Fee/Month: \$0      |                                         |