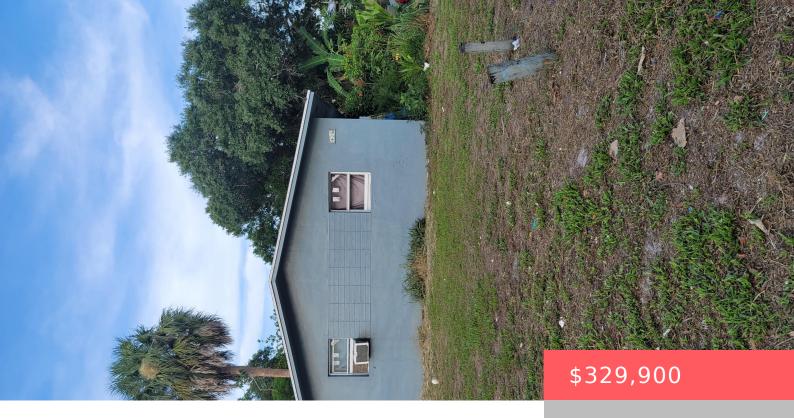

## 406 DECORDRE CT, FORT PIERCE, FL 34950, USA

https://comwire.com

CENTRALLY LOCATED DUPLEX IN THE HEART OF FORT PIERCE —
DUPLEX FEATURES: 2 UNITS AND EACH UNIT HAS 2/1 WITH
SEPERATE ELECTRIC & WATER METERS.-DRIVE BY — NEW ROOF
LESS THAN A YEAR-CENTRAL AIR CONDITIONING IN BOTH UNITS
LESS THAN A YEAR-DRIVE BY — PLEASE DO NOT DISTURB
TENANTS — RENT WELL BELOW MARKET FOR
+ Read More

- 2 heds
- 1 hath
- Duplex
- Active

## **Basics**

Year built: 1963

**Listing Office Id:** 802699

Bedrooms: 2 beds

**HOA Dues \$:** \$0

For Sale: No

SqFt Living: 1296.00 sq ft

Listing Office Name: Atlantic Shores ERA Powered

**Status:** Active

Date added: Added 2 months ago

Bathrooms: 1 bath

**Est. Taxes:** \$3,775.18

For Lease: No

SqFt Total: 1296.00 sq ft

## **Building Details**

**Type:** Duplex