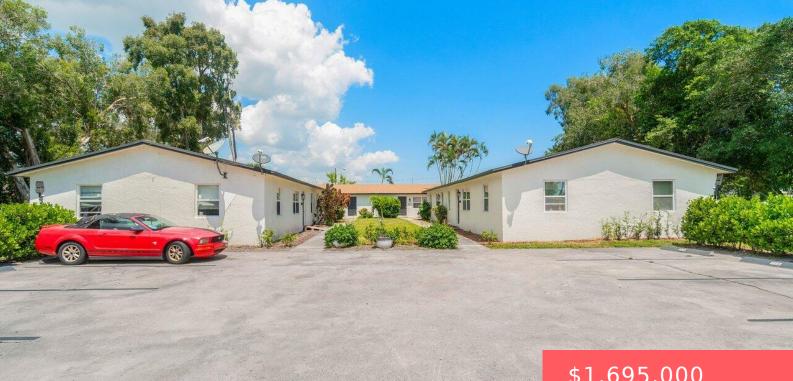

#### **4085 HERBERTZ RD, LAKE WORTH BEACH, FL** 33461, USA

https://comwire.com

Public Remarks: Investment Opportunity! Excellent opportunity to acquire a strong cash flowing multifamily asset that is 100% occupied and priced at a 7.5% cap rate. Property consists of (3) duplexes for a total of 6 units on almost an acre of land. Each unit has a similar floor plan comprised of 3 bedrooms and 1 + Read More

#### \$1,695,000

### Basics

Year built: 1979 Listing Office Id: 276562792 Building size (SF): 5880.00 sq ft For Sale: Yes Listing Office Name: Re/Max Direct Status: Active Date added: Added 2 months ago Lot size: 0.86 sq ft For Lease: No

# **Building Details**

| Type: MultiFamily (5+ Units) | Building Type: Resident. Multi-Fam.              |
|------------------------------|--------------------------------------------------|
| <b>Stories:</b> 1.0          | Heating: Central                                 |
| Construction: CBS            | Floor covering: Laminate, Tile                   |
| Roof: Comp Shingle           | Real Estate Taxes: \$16,606.40                   |
| <b>Tax Year:</b> 2023        | Cooling: Central                                 |
| Docs Available: None         | Info Available: Copies of Lease, Existing Survey |